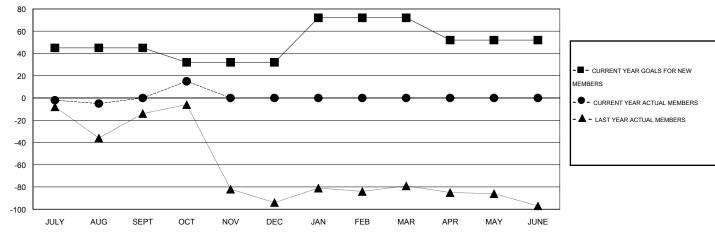

## GOALS AND ACTUAL MEMBERS CUMULATIVE

| DROPPED CLUBS: 0  DROPPED MEMBERS |              | 13 CLUBS OF 42 ADDED 1 OR MORE<br>NEW MEMBERS | GENDER DISTRIBU<br>MALE<br>FEMALE     | TION<br>621 (62.79%)<br>368 (37.21%) |           |
|-----------------------------------|--------------|-----------------------------------------------|---------------------------------------|--------------------------------------|-----------|
| DECEASED  CLUB CANCELLED  OTHER   | 8<br>0<br>46 | CLICK HERE FOR HEALTH ASSESSMENT DATA         | FAMILY UNIT MEMBERS HEAD OF HOUSEHOLD |                                      | 124<br>62 |
| TOTAL                             | 54           |                                               | NON-HEAD OF HOUSEHOL                  | 62                                   |           |